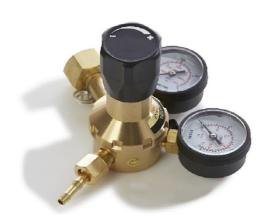

## Regulator 510 N2 Pressure 0-10 Bar

Item No.: 211213211

## **Product information**

A single stage regulator for nitrogen can reduce the inlet pressure from 200bar to any pressure between 0 and 10 bar. Gas regulators should be replaced with maximum 5 years intervals as a rule, because internal seals and membranes will deteriorate with time. Faulty, old or corrodes regulators should be replaced and repairs should never be attempted on them.